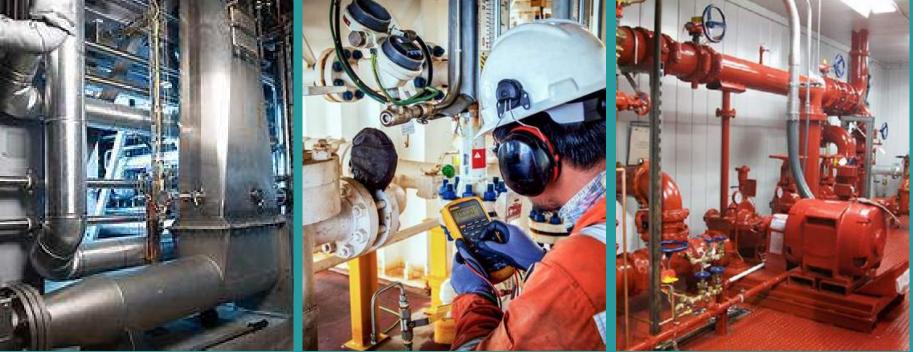

# **2-Mechanical Testing And Commissioning**

The objectives of commissioning the mechanical system is to ensure that the systems and equipment are installed in accordance with the contract documents and that they operate as intended by the project design team. Regular inspections need to be conducted and system operational tests need to be designed and executed to adequately prove that the entire system meets these requirements.

### Our services in this field include commissioning of the following mechanical systems:

- Air Conditioning Systems.
- Heating Systems.
- Cooling Systems.
- Refrigeration Systems.
- Domestic and Drainage Systems.
- Piping Systems.
- Ventilation Systems
- Building Control and Management Systems.