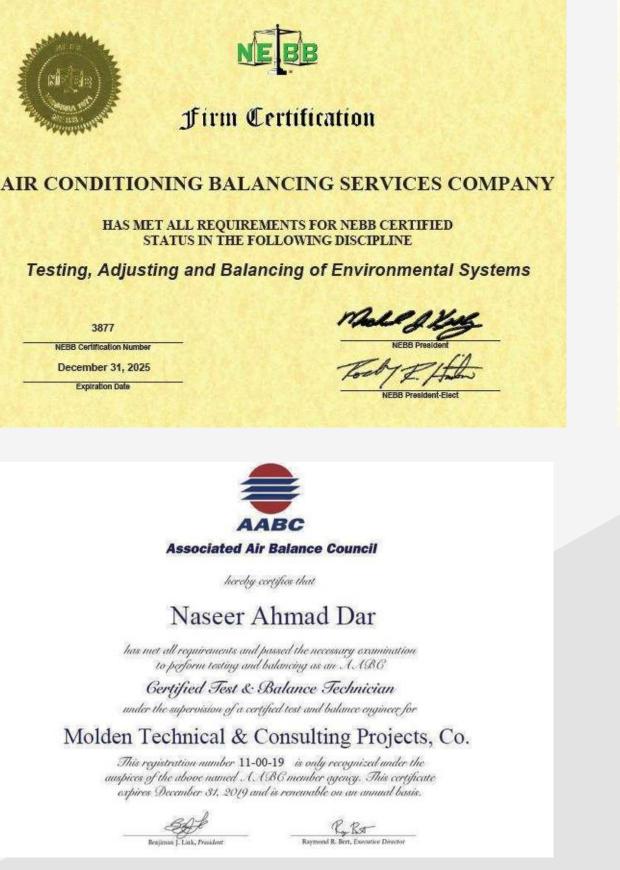

# **ABSCO International Certifications**

### NASEER AHMAD DAR

HAS MET ALL REQUIREMENTS FOR NEBB CERTIFIED PROFESSIONAL STATUS IN THE FOLLOWING DISCIPLINE

Testing, Adjusting and Balancing of Environmental Systems

This Certificate, as well as individual affiliation with a NEBB Certified Firm and associated NEBB Certification Stamp are REQUIRED to provide a NEBB Certified Report. Participation in the NEBB Quality Assurance Program requires the Certificant be affiliated with a NEBB Certified Firm

CP-24466 NEBB Certification Number

December 31, 2025

Expiration Dat