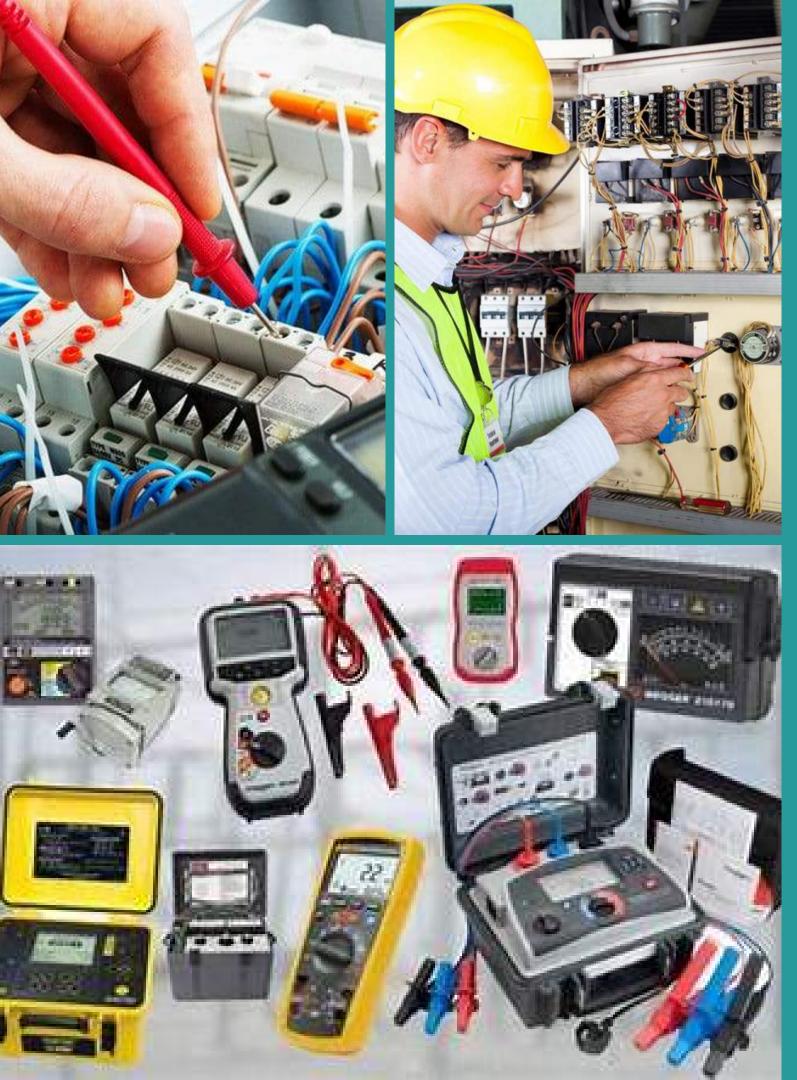

### • Electrical Installation Testing:

An electrical installation is the wiring system of a building from the mains position to items of electrical equipment, sockets, light fittings and everything in between and is the system in which all the electrical equipment is, or may be, electrically connected to a common source of electrical energy. All aspects of the electrical installation are inspected and tested for strength, integrity and compliance with (the IEE Regulations BS7671 or International Electrical Testing Association NETA) in force at the time the system was installed and to the current regulations where applicable. Our Scope could vary upon request we can carry the tests at all or we can supervisor the test

### **Inspection and Test for Low Voltage Installations**

- drop.
- Continuity of ring final circuit conductors.
- 5. Earth fault loop impedance (Socket outlets).
- 6. Earth electrode resistance.
- 8. Prospective fault current & short circuit current.
- 9. Phase sequence.
- 10. Polarity (Socket outlets).

1. Power sources test: LV transformers 11Kv/400 v, Standby generators, UPS. 2. Cables: Insulation resistance test, continuity, dielectric, current carrying capacity, voltage

3. Electrical Switch-gears, Panel boards, Power factor correction and MCC Panels. 4. Continuity of protective conductors including main and supplementary bonding and