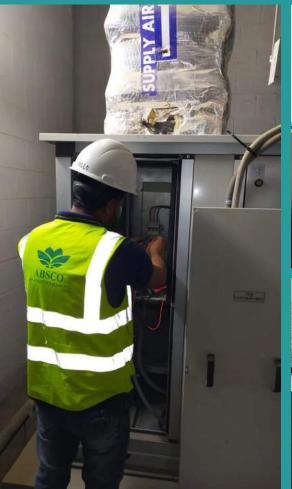

# **2-Mechanical Testing And Commissioning**

The objectives of commissioning the mechanical system is to ensure that the systems and equipment are installed in accordance with the contract documents and that they operate as intended by the project design team. Regular inspections need to be conducted and system operational tests need to be designed and executed to adequately prove that the entire system meets these requirements.

### Our services in this field include commissioning of the following mechanical systems:

- Air Conditioning Systems.
- Heating Systems.
- Cooling Systems.
- Refrigeration Systems.
- Domestic and Drainage Systems.
- Piping Systems.
- Ventilation Systems
- Building Control and Management Systems.