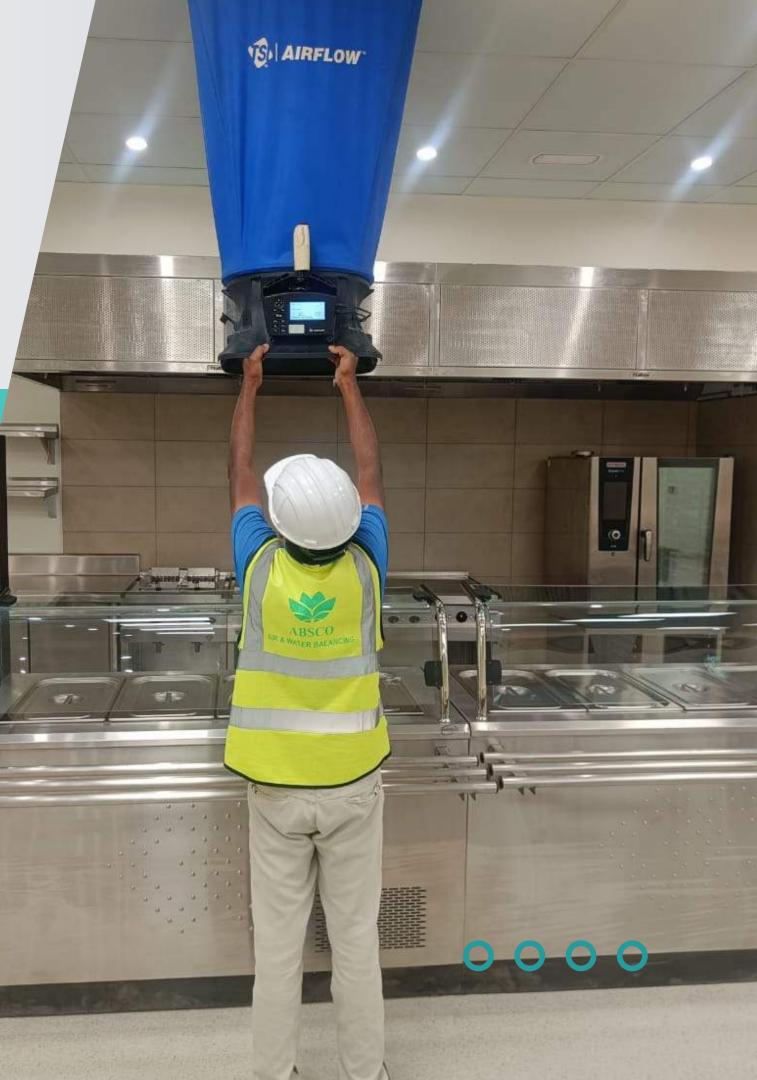

# ABSCO SERVICES

1- Testing Adjusting And Balancing.

- 2- Mechanical Testing And Commissioning.
- 3- Electrical Testing And Commissioning.

4- Building System Commissioning For Green Building (LEED).

5- Operation And Maintenance Manual.

# **1- Testing Adjusting And Balancing**

### • Testing

Testing is the base of our business, whether it is in new construction, with new chillers, boilers, air handlers, exhaust fans, circulating pumps, or already existing buildings. We are capable of performing all the testing requirements for these systems.

• Adjusting

Adjusting is the process of adjusting total volumes at fans or main branches in order to achieve the specified Air flows and air patterns at the terminal equipment.

• Balancing

to

done

to determine root problems and solutions The services provided Air Conditioning Balancing Company (ABSCO) by under this field are:

- Complete air and hydronic testing and balancing of large, medium and small commercial air conditioning systems (i.e. VAV, multi-zone, double-duct, single zone with reheat systems).

- Balancing air and water distribution systems.
- Performance testing of clean room systems.
- Indoor Air Quality (IAQ) Measurements.
- Duct pressure testing for leakage.
- Outside air CFM adjustment.