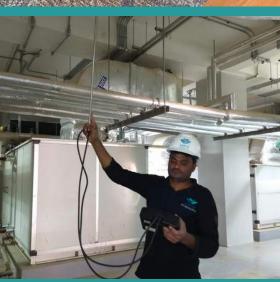

# **2-Mechanical Testing And Commissioning**

The objectives of commissioning the mechanical system is to ensure that the systems and equipment are installed in accordance with the contract documents and that they operate as intended by the project design team. Regular inspections need to be conducted and system operational tests need to be designed and executed to adequately prove that the entire system meets these requirements.

### Our services in this field include commissioning of the following mechanical systems:

- Air Conditioning Systems.
- Heating Systems.
- Cooling Systems.
- Refrigeration Systems.
- Domestic and Drainage Systems.
- Piping Systems.
- Ventilation Systems
- Building Control and Management Systems.