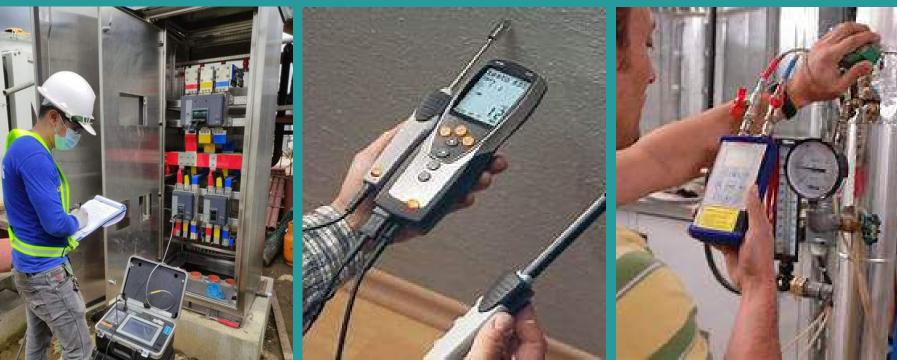

# **3- Electrical Testing And Commissioning**

### • Electrical Installation Testing:

An electrical installation is the wiring system of a building from the mains position to items of electrical equipment, sockets, light fittings and everything in between and is the system in which all the electrical equipment is, or may be, electrically connected to a common source of electrical energy. All aspects of the electrical installation are inspected and tested for strength, integrity and compliance with (the IEE Regulations BS7671 or International Electrical Testing Association NETA) in force at the time the system was installed and to the current regulations where applicable. Our Scope could vary upon request we can carry the tests at all or we can supervisor the test