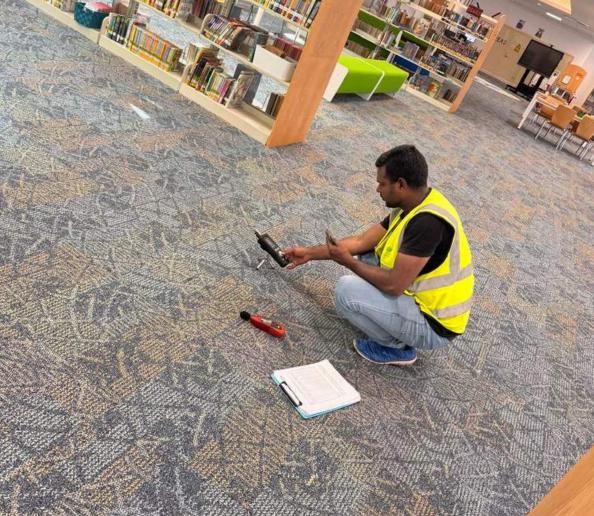

- Complete air and hydronic testing and balancing of large, medium and small commercial air conditioning systems (i.e. VAV, multi-zone, double-duct, single zone with reheat systems).

- Balancing air and water distribution systems.
- Performance testing of clean room systems.
- Indoor Air Quality (IAQ) Measurements.
- Duct pressure testing for leakage.
- Outside air CFM adjustment.

- Verifying automatic controls.
- Measurement of sound and vibration levels.

Balancing is the process of regulating dampers or circuit setters to proportion the flows

the actual design values. If design values are not able to be met, then further testing is