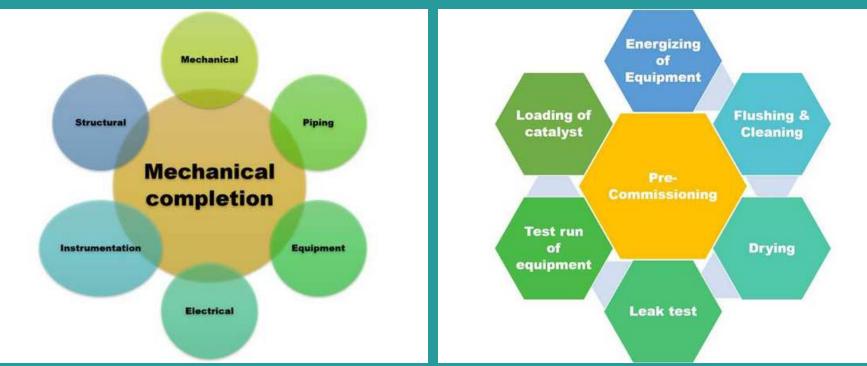

# **2-Mechanical Testing And Commissioning**

The objectives of commissioning the mechanical system is to ensure that the systems and equipment are installed in accordance with the contract documents and that they operate as intended by the project design team. Regular inspections need to be conducted and system operational tests need to be designed and executed to adequately prove that the entire system meets these requirements.

### Our services in this field include commissioning of the following mechanical systems:

- Air Conditioning Systems.
- Heating Systems.
- Cooling Systems.
- Refrigeration Systems.
- Domestic and Drainage Systems.
- Piping Systems.
- Ventilation Systems
- Building Control and Management Systems.